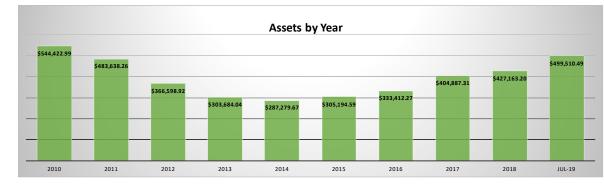

### **Financial Assets**

| Year                        | Net Assets   |
|-----------------------------|--------------|
| 2010                        | \$544,422.99 |
| 2011                        | \$483,638.26 |
| 2012                        | \$366,598.92 |
| 2013                        | \$303,684.04 |
| 2014                        | \$287,279.67 |
| 2015                        | \$305,194.59 |
| 2016                        | \$333,412.27 |
| 2017                        | \$404,887.31 |
| 2018                        | \$427,163.20 |
| Jul-19                      | \$499,510.49 |
| Percent of 2018 Net Assets  | 116.94%      |
| * DNA & SIG Assets Excluded |              |