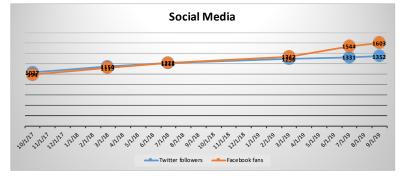

| Platform          | 10/20/17 | 3/30/18 | 7/31/18 | 3/26/19 | 7/1/19 | 9/16/19 |
|-------------------|----------|---------|---------|---------|--------|---------|
| Twitter followers | 1037     | 1150    | 1215    | 1296    | 1331   | 1352    |
| Facebook fans     | 994      | 1119    | 1222    | 1342    | 1544   | 1603    |