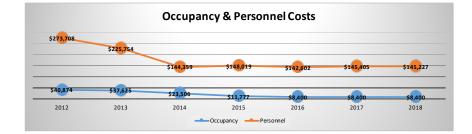

### Association Occupancy & Personnel Costs Through Time

| Year | Occupancy | Personnel |
|------|-----------|-----------|
| 2012 | \$40,874  | \$273,708 |
| 2013 | \$37,625  | \$225,754 |
| 2014 | \$23,506  | \$144,359 |
| 2015 | \$11,777  | \$148,019 |
| 2016 | \$8,400   | \$142,602 |
| 2017 | \$8,400   | \$145,405 |
| 2018 | \$8,400   | \$145,227 |