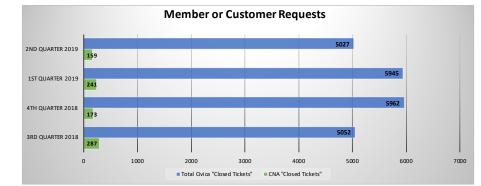

### "Zendesk" Requests to the CNA Office

|                               |                  | 4th Quarter | 1st Quarter | 2nd Quarter |
|-------------------------------|------------------|-------------|-------------|-------------|
|                               | 3rd Quarter 2018 | 2018        | 2019        | 2019        |
| CNA "Closed Tickets"          | 287              | 173         | 241         | 159         |
| Total Civica "Closed Tickets" | 5052             | 5962        | 5945        | 5027        |